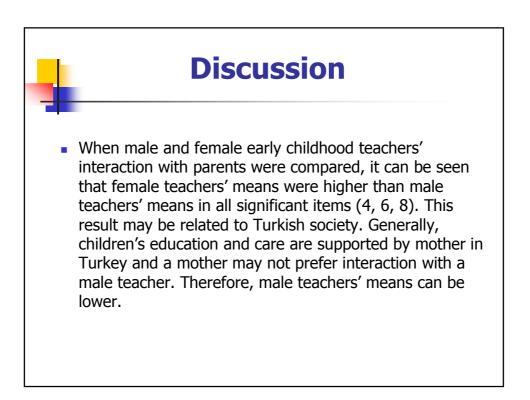

## **Difference Between Male And Female Early Childhood Teachers' Interaction With Parents**

| Significant Items                                         | Gender | N  | Mean | Std.<br>Dev. | t     | df | Sig. (2-<br>tailed) |
|-----------------------------------------------------------|--------|----|------|--------------|-------|----|---------------------|
| 4. Hold extra parent<br>conferences for particular        | Female | 46 | 3,22 | ,941         | 3,554 | 90 | ,001                |
| problems                                                  | Male   | 46 | 2,52 | ,937         |       |    |                     |
| 6. Develop teacher-parent<br>partnerships                 | Female | 45 | 3,84 | 1,107        | 2,410 | 89 | ,018                |
|                                                           | Male   | 46 | 3,30 | 1,030        |       |    |                     |
| 8. Ask parents to share ways to incorporate their         | Female | 46 | 5,28 | ,958         | 2,267 | 90 | ,026                |
| cultural history/ stories/<br>traditions in the classroom | Male   | 46 | 4,83 | ,973         |       |    |                     |