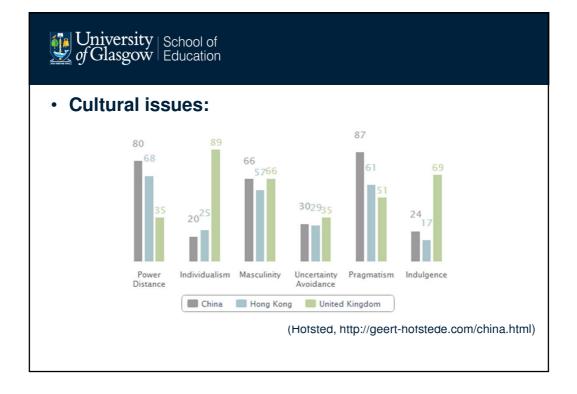

\* PhD Student, School of Education, University of Glasgow, United Kingdom

Xu, Yuwei (2014) A Cross-cultural Analysis of Gender and Teacher-child Interactions in Early Childhood Settings: Cases in Scotland, Hong Kong, and Mainland China