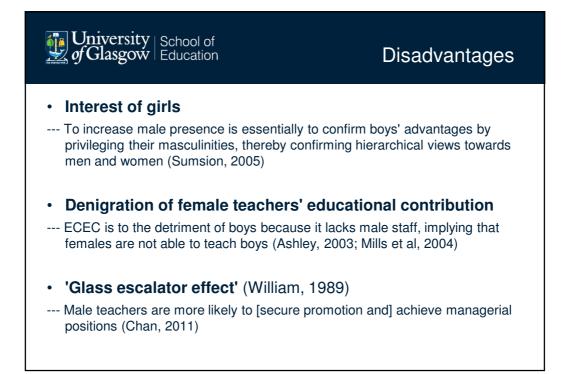

This project aims to examine whether or not teachers' gender is salient in children's eyes. The study will adopt a mosaic approach to explore 4 -5 year old children's opinions about their teachers. This presentation will mainly discuss methodological and theoretical frameworks, as well as ethical issues about doing research with young children. Possible methods would include, but may not be limited to, children's drawings (followed by informal talks), observations, and scenario analysis. The expected results shall inform current debates on the presence of men in ECEC, from a children's perspective and in terms of the differences (if any) that men may bring to teaching and child development in ECEC.