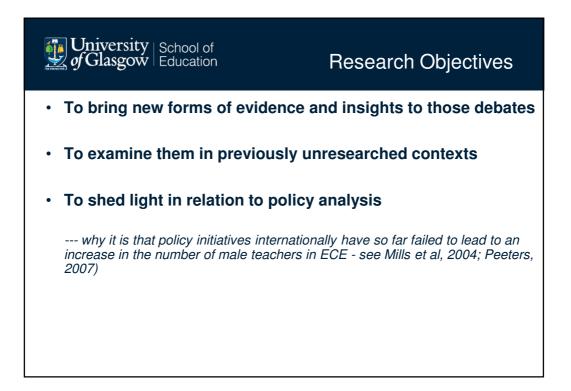

This project aims to examine whether or not teachers' gender is salient in children's eyes. The study will adopt a mosaic approach to explore 4 -5 year old children's opinions about their teachers. This presentation will mainly discuss methodological and theoretical frameworks, as well as ethical issues about doing research with young children. Possible methods would include, but may not be limited to, children's drawings (followed by informal talks), observations, and scenario analysis. The expected results shall inform current debates on the presence of men in ECEC, from a children's perspective and in terms of the differences (if any) that men may bring to teaching and child development in ECEC.