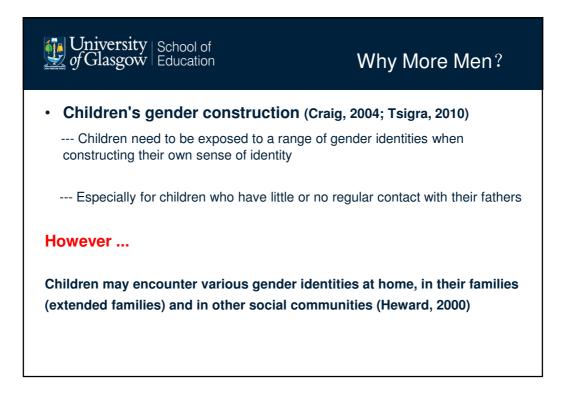

ossible methods would include, but may not be limited to, children's drawings (followed by informal talks), observations, and scenario analysis. The expected results shall inform current debates on the presence of men in ECEC, from a children's perspective and in terms of the differences (if any) that men may bring to teaching and child development in ECEC.

\* PhD Student, School of Education, University of Glasgow, United Kingdom

Xu, Yuwei (2014) A Cross-cultural Analysis of Gender and Teacher-child Interactions in Early Childhood Settings: Cases in Scotland, Hong Kong, and Mainland China



University School of of Glasgow

## Supervised by:

 $\cdot$  Dr Barbara Read, Reader in Education

 $\cdot$  Prof. Michele Schweisfurth, Professor of International and Comparative Education