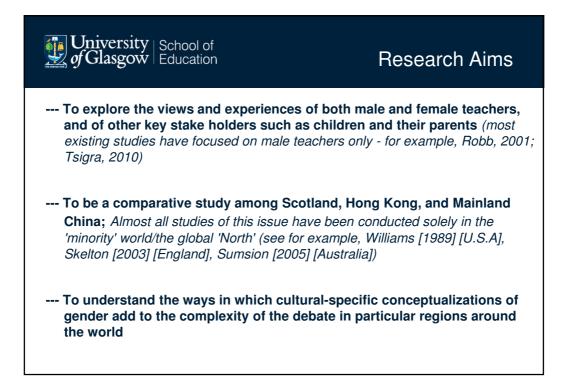

This project aims to examine whether or not teachers' gender is salient in children's eyes. The study will adopt a mosaic approach to explore 4 -5 year old children's opinions about their teachers. This presentation will mainly discuss methodological and theoretical frameworks, as well as ethical issues about doing research with young children. Possible methods would include, but may not be limited to, children's drawings (followed by informal talks), observations, and scenario analysis. The expected results shall inform current debates on the presence of men in ECEC, from a children's perspective and in terms of the differences (if any) that men may bring to teaching and child development in ECEC.