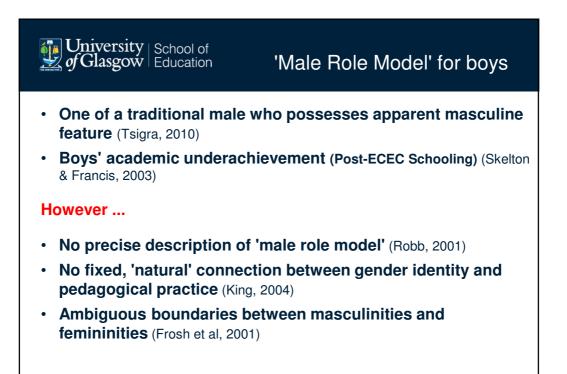

This project aims to examine whether or not teachers' gender is salient in children's eyes. The study will adopt a mosaic approach to explore 4 -5 year old children's opinions about their teachers. This presentation will mainly discuss methodological and theoretical frameworks, as well as ethical issues about doing research with young children. Possible methods would include, but may not be limited to, children's drawings (followed by informal talks), observations, and scenario analysis. The expected results shall inform current debates on the presence of men in ECEC, from a children's perspective and in terms of the differences (if any) that men may bring to teaching and child development in ECEC.