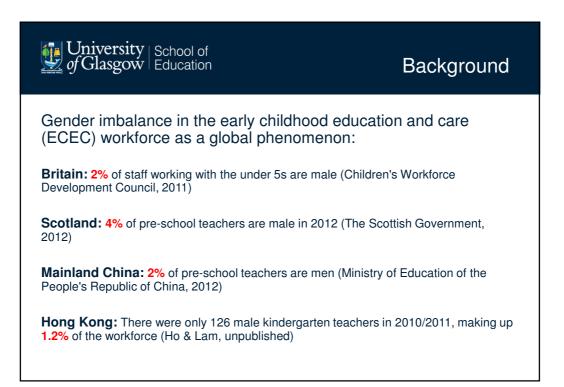

Possible methods would include, but may not be limited to, children's drawings (followed by informal talks), observations, and scenario analysis. The expected results shall inform current debates on the presence of men in ECEC, from a children's perspective and in terms of the differences (if any) that men may bring to teaching and child development in ECEC.

\* PhD Student, School of Education, University of Glasgow, United Kingdom

Xu, Yuwei (2014) A Cross-cultural Analysis of Gender and Teacher-child Interactions in Early Childhood Settings: Cases in Scotland, Hong Kong, and Mainland China



University School of of Glasgow

## Supervised by:

 $\cdot$  Dr Barbara Read, Reader in Education

 $\cdot$  Prof. Michele Schweisfurth, Professor of International and Comparative Education